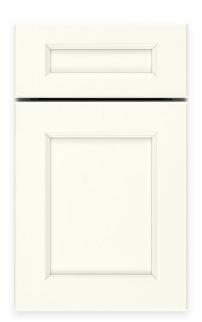

## **SPECTRA**

Full overlay • Transitional • 3" Rail • 5-Piece drawer front

# SPECTRA

Full overlay • Transitional • 3" Rail • 5-Piece drawer front

Snow