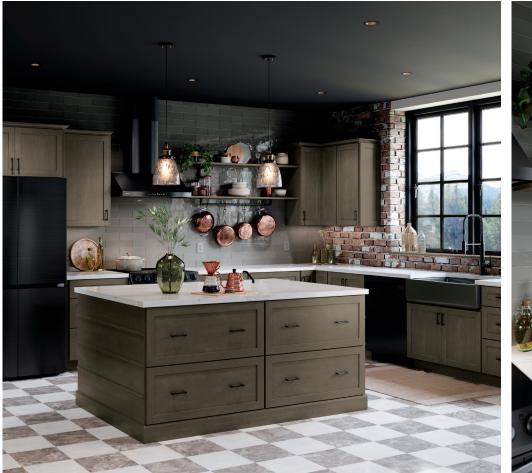

### **OMNI**

Full overlay • Shaker • 2-1/4" Rail • 5-Piece drawer front

Admiral Accent Color

Graphite

Mineral

Snow