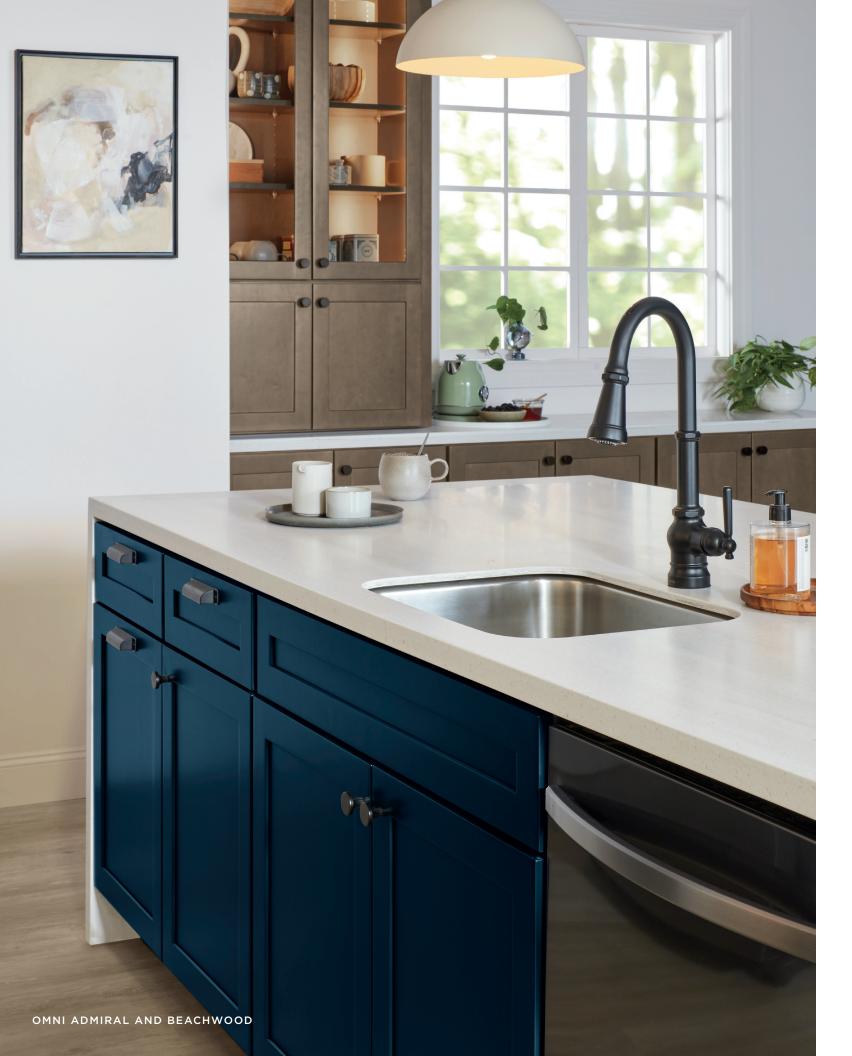

### **OMNI**

Full overlay • Shaker • 2-1/4" Rail • 5-Piece drawer front

Admiral Accent Color

Graphite

Mineral

Snow