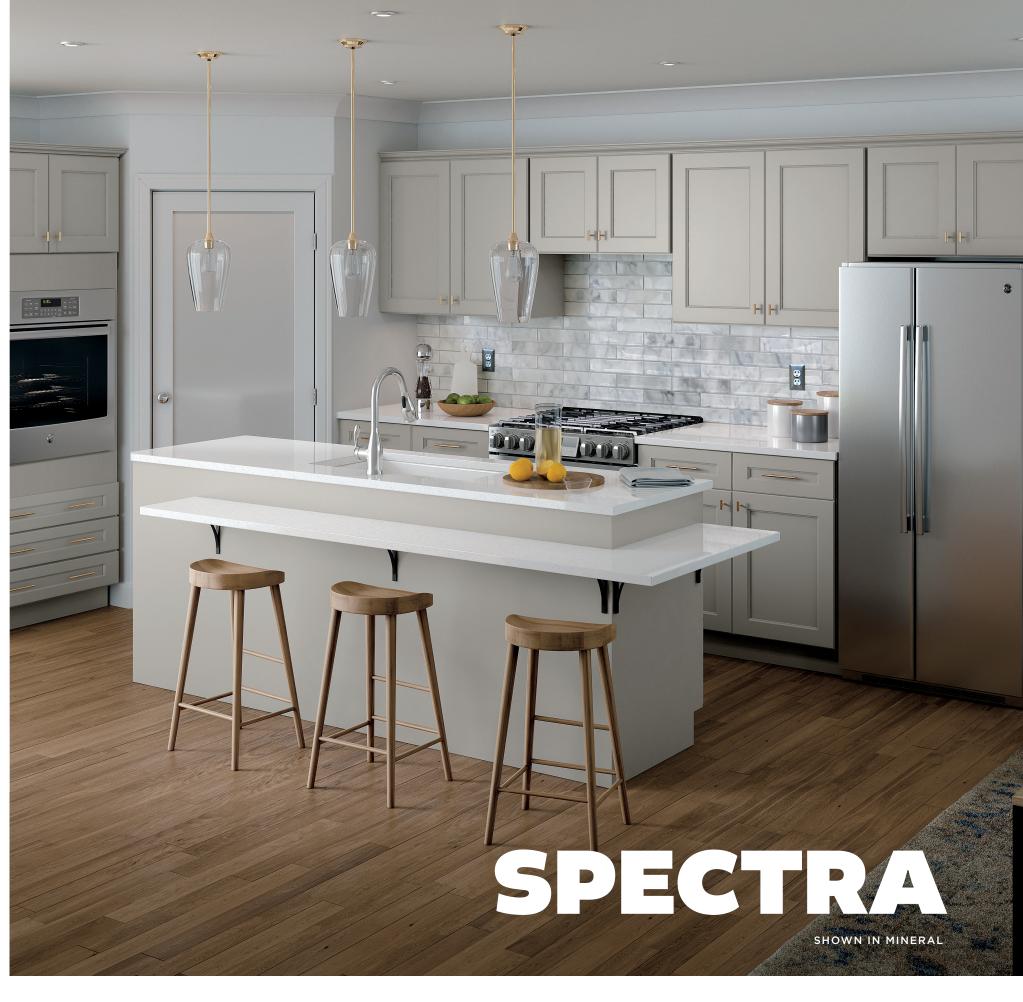

ire you.

→ mantracabinets.com/inspiration-gallery



#### Kitchen Visualizer

Choose cabinets, finishes and materials to create a custom kitchen design.

→ mantracabinets.com/kitchen-visualizer



#### **Product Gallery**

Get familiar with our entire offering by visiting our easy-to-navigate online product gallery.

→ mantracabinets.com/products



#### **How-To Videos**

Check out our handy library of cabinet installation and care videos on YouTube.

→ mantracabinets.com/video-gallery



## **SPECTRA**

Full overlay • Transitional • 3" Rail • 5-Piece drawer front



### **OMNI**

Full overlay • Shaker • 2-1/4" Rail • 5-Piece drawer front







Admiral Accent Color



Graphite



Mineral



Snow

## CLASSIC

Partial overlay • Shaker • 2-1/4" Raill • Slab drawer front



Bark

Snow































### **QUALITY ABOVE**

Mantra strives to deliver beyond your expectations. Popular features like plywood construction and soft-close doors and drawers come standard with every Mantra cabinet.



#### **Plywood Construction**

- ½" Plywood ends
- ¾" Plywood adjustable shelves



#### **Premium Finishes**

- High-quality, durable and fashionable cabinetry
- Consistent and smooth painted and stained finishes



#### **Soft-Close Doors & Drawers**

- Soft-closing, under-mount, full-extension drawer guides
- Soft-closing, 6-way adjustable hinges
- Solid wood dovetail drawer box

#### **CABINETS FASTER**



#### Cycle Ship\*

Orders are typically delivered within 4-6 business days based on a cycle ship calendar.

\*Available in select locations.



#### **Truckload**

F