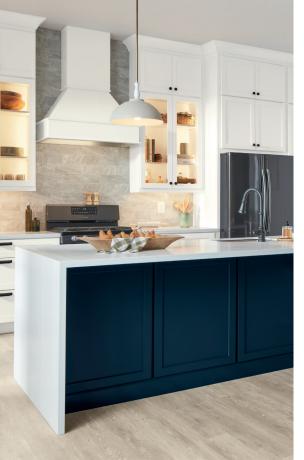

### **OMNI**

Full overlay • Shaker • 2-1/4" Rail • 5-Piece drawer front

Admiral Accent Color

Graphite

Mineral

Snow