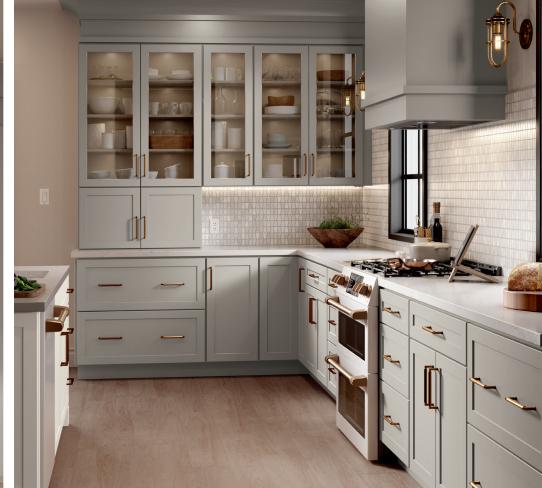

you.

→ mantracabinets.com/inspiration-gallery



#### Kitchen Visualizer

Choose cabinets, finishes and materials to create a custom kitchen design.

→ mantracabinets.com/kitchen-visualizer



#### **Product Gallery**

Get familiar with our entire offering by visiting our easy-to-navigate online product gallery.

→ mantracabinets.com/products



#### **How-To Videos**

Check out our handy library of cabinet installation and care videos on YouTube.

→ mantracabinets.com/video-gallery



## **SPECTRA**

Full overlay • Transitional • 3" Rail • 5-Piece drawer front



### **OMNI**

Full overlay • Shaker • 2-1/4" Rail • 5-Piece drawer front







Admiral Accent Color



Graphite



Mineral



Snow

## CLASSIC

Partial overlay • Shaker • 2-1/4" Raill • Slab drawer front



Bark

Snow































### **QUALITY ABOVE**

Mantra strives to deliver beyond your expectations. Popular features like plywood construction and soft-close doors and drawers come standard with every Mantra cabinet.



#### **Plywood Construction**

- ½" Plywood ends
- ¾" Plywood adjustable shelves



#### **Premium Finishes**

- High-quality, durable and fashionable cabinetry
- Consistent and smooth painted and stained finishes



#### **Soft-Close Doors & Drawers**

- Soft-closing, under-mount, full-extension drawer guides
- Soft-closing, 6-way adjustable hinges
- Solid wood dovetail drawer box

#### **CABINETS FASTER**



#### Cycle Ship\*

Orders are typically delivered within 4-6 business days based on a cycle ship calendar.

\*Available in select locations.



#### **Truckload**

Full