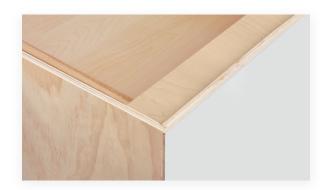

#### **Plywood Construction**

- ½" Plywood ends
- ¾" Plywood adjustable shelves