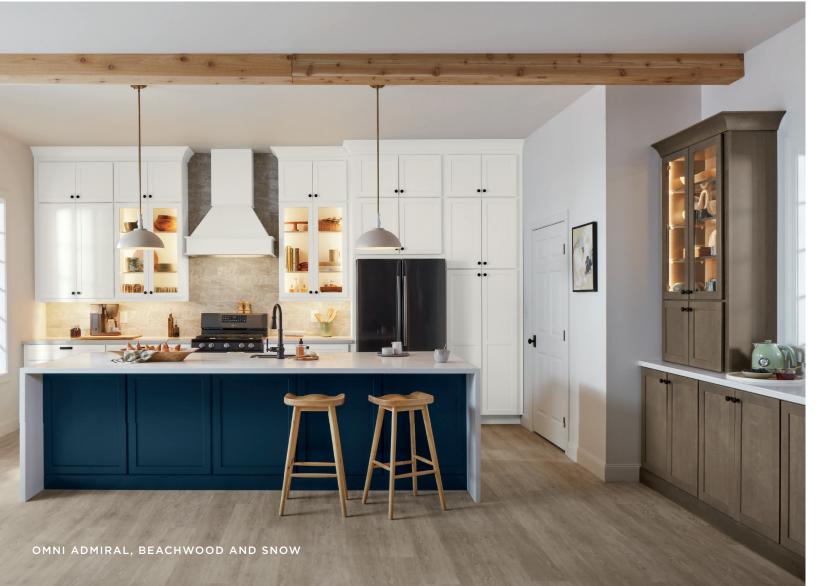

### **OMNI**

Full overlay • Shaker • 2-1/4" Rail • 5-Piece drawer front

Admiral Accent Color

Graphite

Mineral

Snow