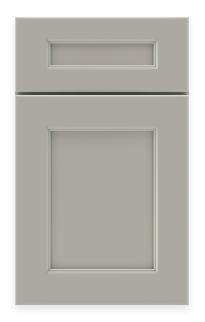

### **OMNI**

Full overlay • Shaker • 2-1/4" Rail • 5-Piece drawer front

Admiral Accent Color

Graphite

Mineral

Snow