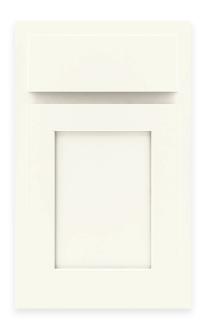

## CLASSIC

Partial overlay • Shaker • 2-1/4" Raill • Slab drawer front

Bark

Snow

# CLASSIC

Partial overlay • Shaker • 21/4" Rail • Slab drawer front

Snow