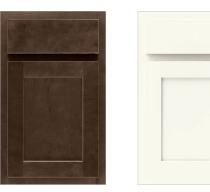

## CLASSIC

Partial overlay • Shaker • 2-1/4" Raill • Slab drawer front

Bark

Snow

# CLASSIC

Partial overlay • Shaker • 21/4" Rail • Slab drawer front

Snow