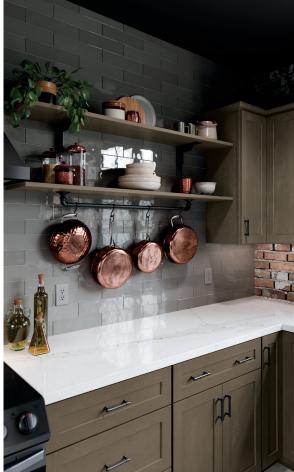

### **OMNI**

Full overlay • Shaker • 2-1/4" Rail • 5-Piece drawer front

Admiral Accent Color

Graphite

Mineral

Snow