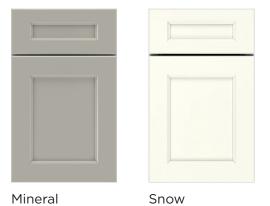

### **OMNI**

Full overlay • Shaker • 2-1/4" Rail • 5-Piece drawer front

Admiral Accent Color

Graphite

Mineral

Snow