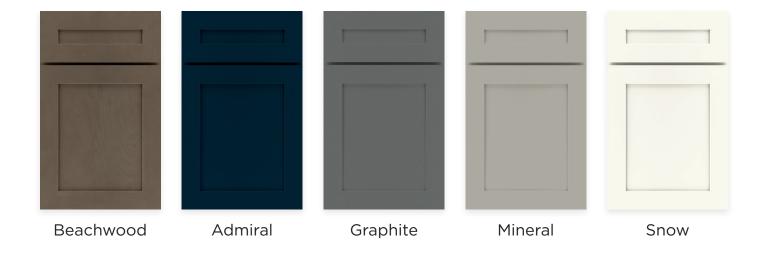

### **OMNI**

Full overlay • Shaker • 2-1/4" Rail • 5-Piece drawer front

Admiral Accent Color

Graphite

Mineral

Snow