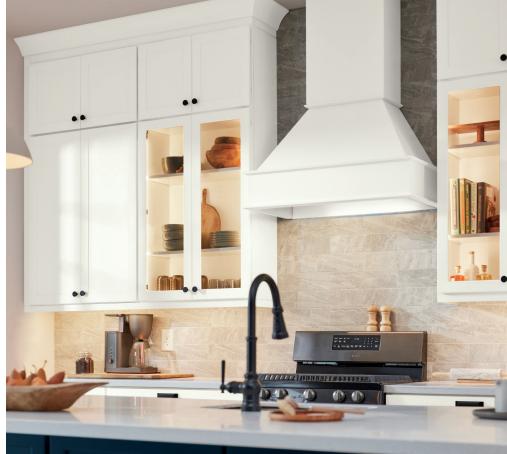

### **OMNI**

Full overlay • Shaker • 2-1/4" Rail • 5-Piece drawer front

Admiral Accent Color

Graphite

Mineral

Snow