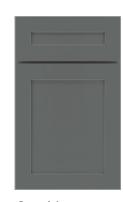

### **OMNI**

Full overlay • Shaker • 2-1/4" Rail • 5-Piece drawer front

Admiral Accent Color

Graphite

Mineral

Snow