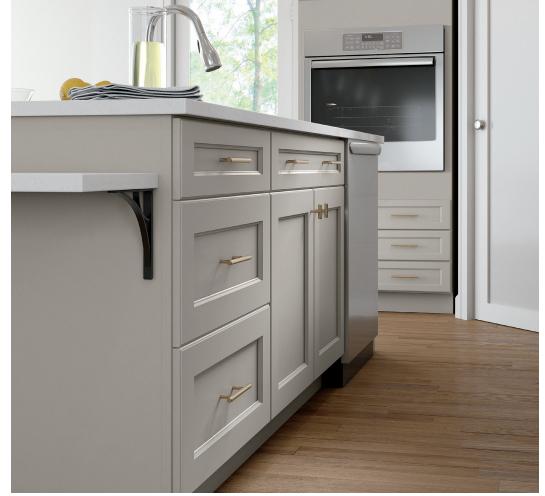

inspire you.

→ mantracabinets.com/inspiration-gallery



#### Kitchen Visualizer

Choose cabinets, finishes and materials to create a custom kitchen design.

→ mantracabinets.com/kitchen-visualizer



#### **Product Gallery**

Get familiar with our entire offering by visiting our easy-to-navigate online product gallery.

→ mantracabinets.com/products



#### **How-To Videos**

Check out our handy library of cabinet installation and care videos on YouTube.

→ mantracabinets.com/video-gallery



## **SPECTRA**

Full overlay • Transitional • 3" Rail • 5-Piece drawer front



### **OMNI**

Full overlay • Shaker • 2-1/4" Rail • 5-Piece drawer front







Admiral Accent Color



Graphite



Mineral



Snow

## CLASSIC

Partial overlay • Shaker • 2-1/4" Raill • Slab drawer front



Bark

Snow































### **QUALITY ABOVE**

Mantra strives to deliver beyond your expectations. Popular features like plywood construction and soft-close doors and drawers come standard with every Mantra cabinet.



#### **Plywood Construction**

- ½" Plywood ends
- ¾" Plywood adjustable shelves



#### **Premium Finishes**

- High-quality, durable and fashionable cabinetry
- Consistent and smooth painted and stained finishes



#### **Soft-Close Doors & Drawers**

- Soft-closing, under-mount, full-extension drawer guides
- Soft-closing, 6-way adjustable hinges
- Solid wood dovetail drawer box

#### **CABINETS FASTER**



#### Cycle Ship\*

Orders are typically delivered within 4-6 business days based on a cycle ship calendar.

\*Available in select locations.



#### **Truckload*