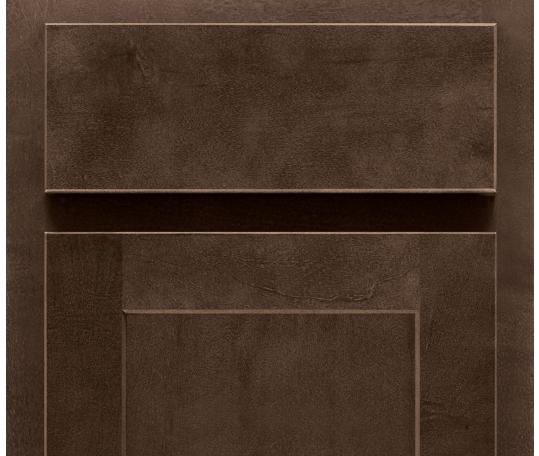

### **OMNI**

Full overlay • Shaker • 2-1/4" Rail • 5-Piece drawer front

Admiral Accent Color

Graphite

Mineral

Snow

Full overlay • Shaker • 21/4" Rail • 5-Piece drawer front