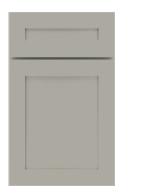

## CLASSIC

Partial overlay • Shaker • 2-1/4" Raill • Slab drawer front

Bark

Snow

# CLASSIC

Partial overlay • Shaker • 21/4" Rail • Slab drawer front

Snow