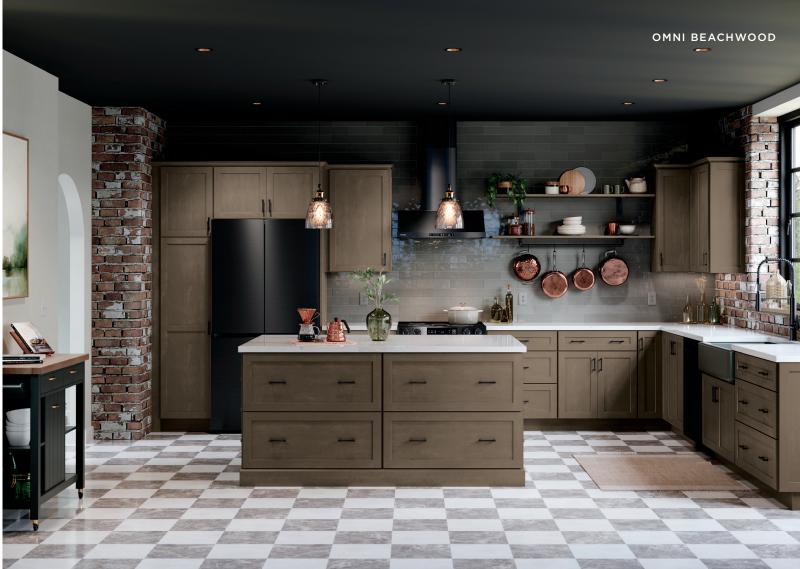

### **OMNI**

Full overlay • Shaker • 2-1/4" Rail • 5-Piece drawer front

Admiral Accent Color

Graphite

Mineral

Snow