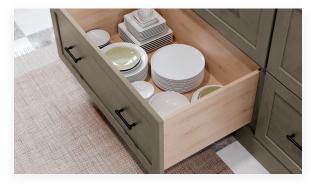

#### **Plywood Construction**

- ½" Plywood ends
- ¾" Plywood adjustable shelves

#### **Soft-Close Doors & Drawers**

- Soft-closing, under-mount, full-extension drawer guides
- Soft-closing, 6-way adjustable hinges
- Solid wood dovetail drawer box