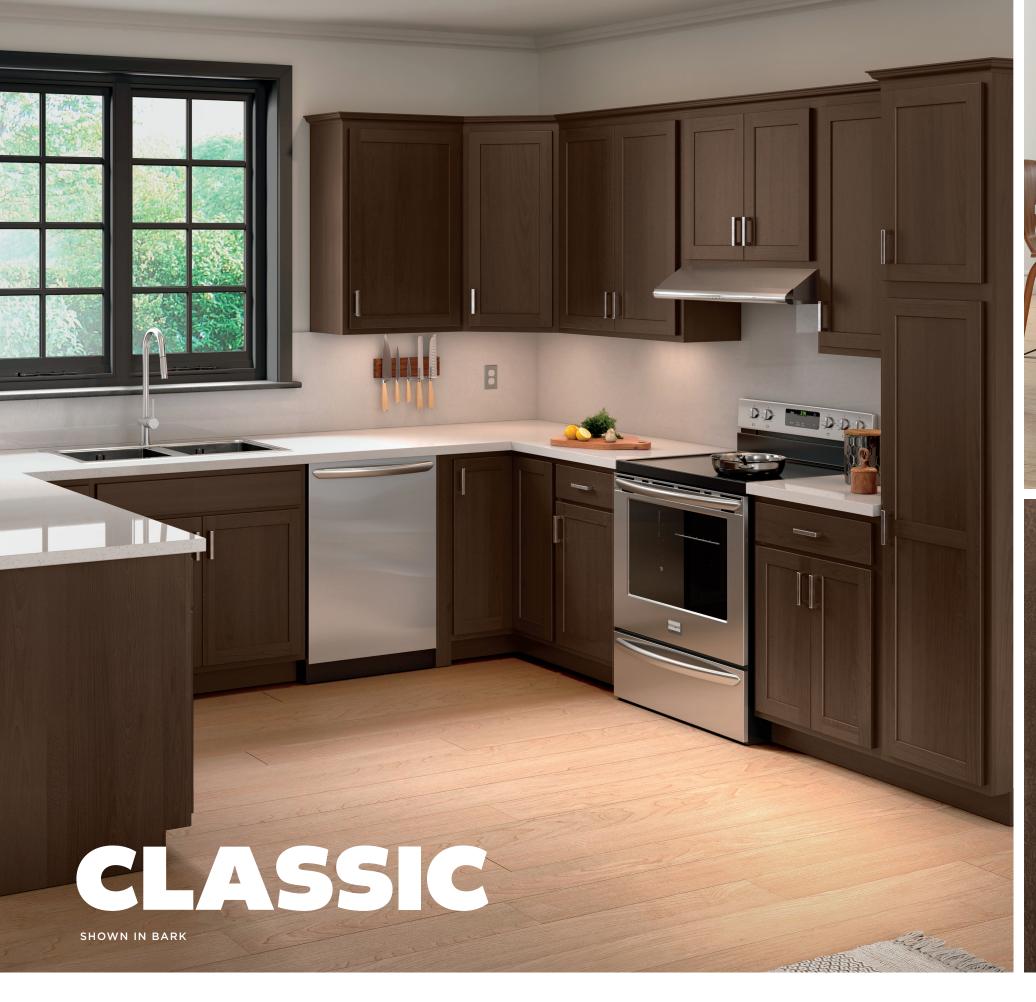

## CLASSIC

Partial overlay • Shaker • 2-1/4" Raill • Slab drawer front

Bark

Snow