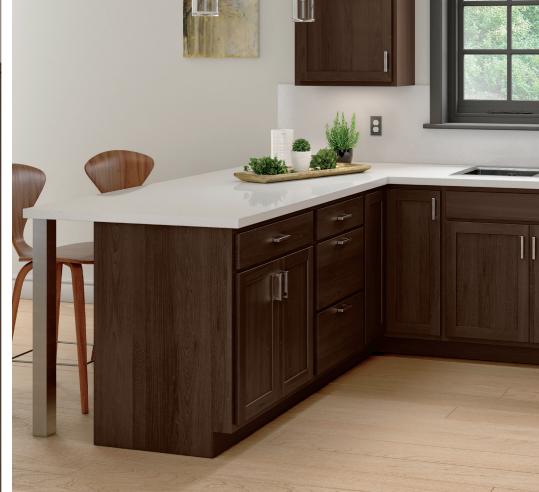

## CLASSIC

Partial overlay • Shaker • 2-1/4" Raill • Slab drawer front

Bark

Snow

# CLASSIC

Partial overlay • Shaker • 21/4" Rail • Slab drawer front

Snow