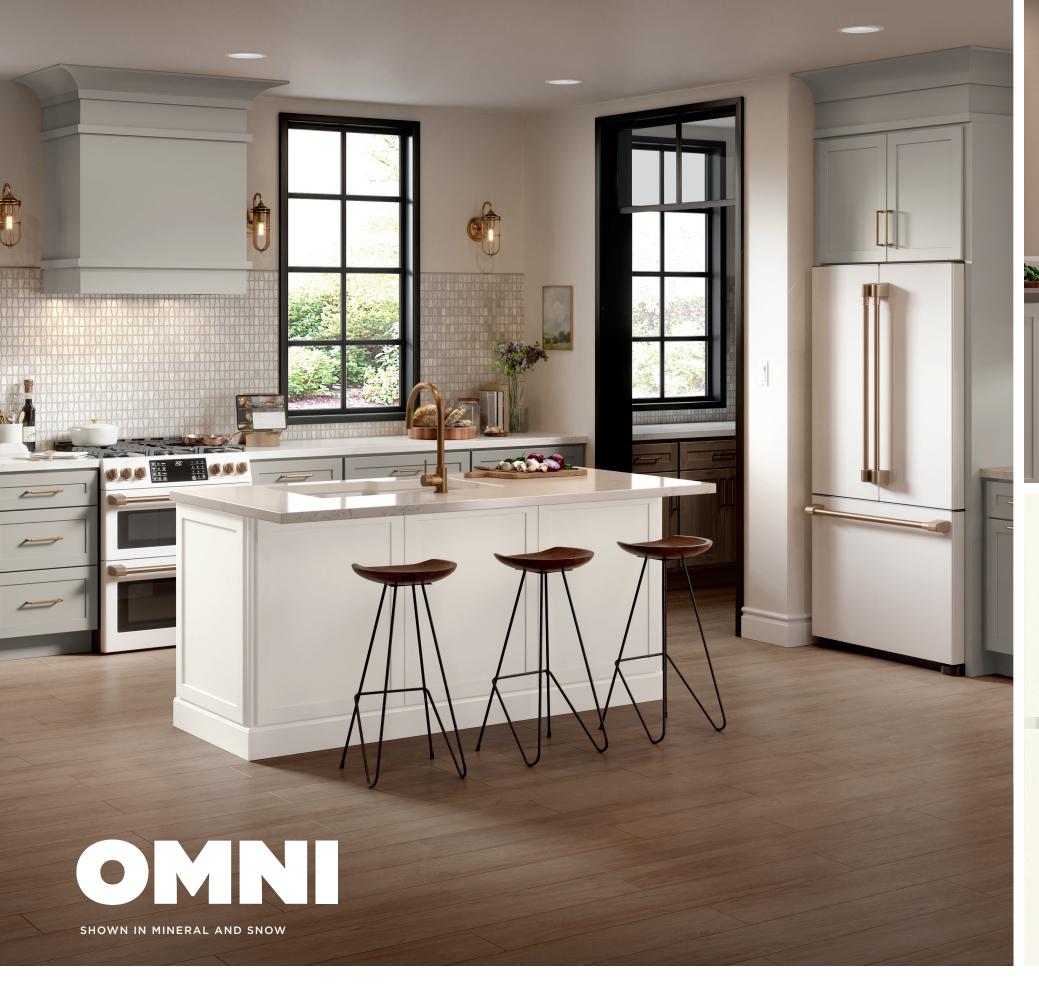

### **OMNI**

Full overlay • Shaker • 2-1/4" Rail • 5-Piece drawer front

Admiral Accent Color

Graphite

Mineral

Snow